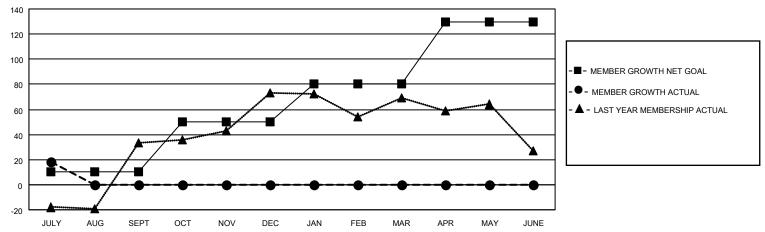

## MONTHLY MEMBERSHIP PROGRESS REPORT

LOCATION ROMANIA District 124 Results as of: 7/31/2021

| Clubs         |               |             |               | Members               |                        |                         |                                                    |  |
|---------------|---------------|-------------|---------------|-----------------------|------------------------|-------------------------|----------------------------------------------------|--|
|               | RESULTS FOR   | R 2021-2022 |               | RESULTS FOR 2021-2022 |                        |                         |                                                    |  |
| QUARTER       | NEW CLUB GOAL | NEW CLUBS   | DROPPED CLUBS | QUARTER MEME          | BER GROWTH NET<br>GOAL | MEMBER GROWTH<br>ACTUAL | DROPPED<br>MEMBERS ACTUAL<br>(including transfers) |  |
| JULY/AUG/SEPT | 0             | 0           | 0             | JULY/AUG/SEPT         | 10                     | 25                      | 5                                                  |  |
| OCT/NOV/DEC   | 1             | 0           | 0             | OCT/NOV/DEC           | 40                     | 0                       | 0                                                  |  |
| JAN/FEB/MAR   | 2             | 0           | 0             | JAN/FEB/MAR           | 30                     | 0                       | 0                                                  |  |
| APR/MAY/JUNE  | 1             | 0           | 0             | APR/MAY/JUNE          | 50                     | 0                       | 0                                                  |  |

## GOALS AND ACTUAL MEMBERS CUMULATIVE

| DROPPED CLUBS: 0 |   | 5 CLUBS OF 77 ADDED 1 OR MORE<br>NEW MEMBERS | GENDER DISTRIBUTION  MALE 832 (52.16%) |              |     |
|------------------|---|----------------------------------------------|----------------------------------------|--------------|-----|
| DROPPED MEMBERS  |   |                                              | FEMALE                                 | 763 (47.84%) |     |
| DECEASED         | 0 | CLICK HERE FOR CUMULATIVE                    | TOTAL FAMILY UNIT MEMBERS              |              | 216 |
| CLUB CANCELLED   | 0 | MEMBERSHIP DATA                              |                                        | 0.000//0.000 | 111 |
| OTHER            | 5 |                                              | FAMILY MEMBERS PAYING HALF DUES        |              | 111 |
| TOTAL            | 5 |                                              |                                        |              |     |