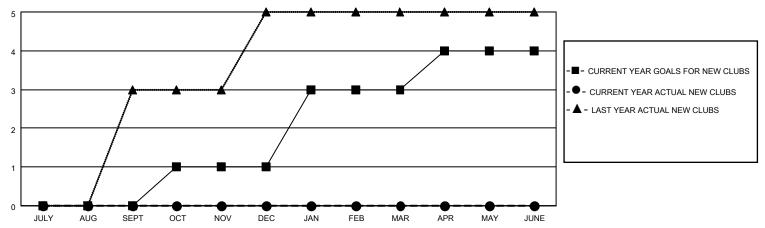

## MONTHLY MEMBERSHIP PROGRESS REPORT

LOCATION ROMANIA District 124 Results as of: 7/31/2021

| Clubs         |               |             |               | Members               |                        |                         |                                                    |  |
|---------------|---------------|-------------|---------------|-----------------------|------------------------|-------------------------|----------------------------------------------------|--|
|               | RESULTS FOR   | R 2021-2022 |               | RESULTS FOR 2021-2022 |                        |                         |                                                    |  |
| QUARTER       | NEW CLUB GOAL | NEW CLUBS   | DROPPED CLUBS | QUARTER MEME          | BER GROWTH NET<br>GOAL | MEMBER GROWTH<br>ACTUAL | DROPPED<br>MEMBERS ACTUAL<br>(including transfers) |  |
| JULY/AUG/SEPT | 0             | 0           | 0             | JULY/AUG/SEPT         | 10                     | 25                      | 5                                                  |  |
| OCT/NOV/DEC   | 1             | 0           | 0             | OCT/NOV/DEC           | 40                     | 0                       | 0                                                  |  |
| JAN/FEB/MAR   | 2             | 0           | 0             | JAN/FEB/MAR           | 30                     | 0                       | 0                                                  |  |
| APR/MAY/JUNE  | 1             | 0           | 0             | APR/MAY/JUNE          | 50                     | 0                       | 0                                                  |  |

## GOALS AND ACTUAL NEW CLUBS CUMULATIVE